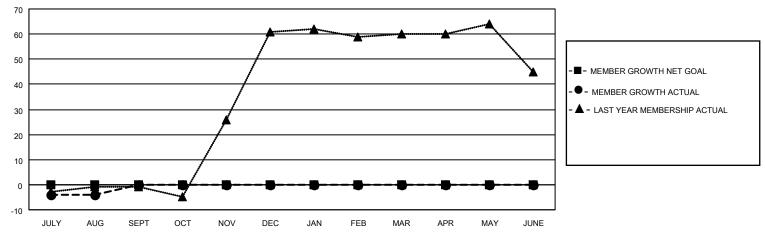

## MONTHLY MEMBERSHIP PROGRESS REPORT

LOCATION HUNGARY District 119 Results as of: 8/31/2021

| Clubs                 |               |           |               | Members               |                        |                         |                                                    |
|-----------------------|---------------|-----------|---------------|-----------------------|------------------------|-------------------------|----------------------------------------------------|
| RESULTS FOR 2021-2022 |               |           |               | RESULTS FOR 2021-2022 |                        |                         |                                                    |
| QUARTER               | NEW CLUB GOAL | NEW CLUBS | DROPPED CLUBS | QUARTER MEM           | BER GROWTH NET<br>GOAL | MEMBER GROWTH<br>ACTUAL | DROPPED<br>MEMBERS ACTUAL<br>(including transfers) |
| JULY/AUG/SEPT         | 0             | 0         | 0             | JULY/AUG/SEPT         | 0                      | 5                       | 8                                                  |
| OCT/NOV/DEC           | 0             | 0         | 0             | OCT/NOV/DEC           | 0                      | 0                       | 0                                                  |
| JAN/FEB/MAR           | 0             | 0         | 0             | JAN/FEB/MAR           | 0                      | 0                       | 0                                                  |
| APR/MAY/JUNE          | 0             | 0         | 0             | APR/MAY/JUNE          | 0                      | 0                       | 0                                                  |

## GOALS AND ACTUAL MEMBERS CUMULATIVE

| DROPPED CLUBS: 0  |   | 2 CLUBS OF 44 ADDED 1 OR<br>MORE NEW MEMBERS | GENDER DISTRIBUTION                |              |  |
|-------------------|---|----------------------------------------------|------------------------------------|--------------|--|
|                   |   | MORE NEW MEMBERS                             | MALE                               | 535 (58.09%) |  |
|                   |   |                                              | FEMALE 386 (41.91%)                |              |  |
| DROPPED MEMBERS   |   |                                              | NON BINARY                         | 0 (0.00%)    |  |
| BROTT ED WEIMBERG |   |                                              | PREFER NOT TO ANSWER               | 0 (0.00%)    |  |
| DECEASED          | 1 |                                              |                                    | - ()         |  |
| CLUB CANCELLED    | 0 | CLICK HERE FOR CUMULATIVE                    | TOTAL FAMILY UNIT MEMBERS          | 180          |  |
| OTHER             | 7 | MEMBERSHIP DATA                              |                                    |              |  |
| TOTAL             | 8 |                                              | FAMILY MEMBERS PAYING HALF DUES 92 |              |  |
|                   |   |                                              |                                    |              |  |