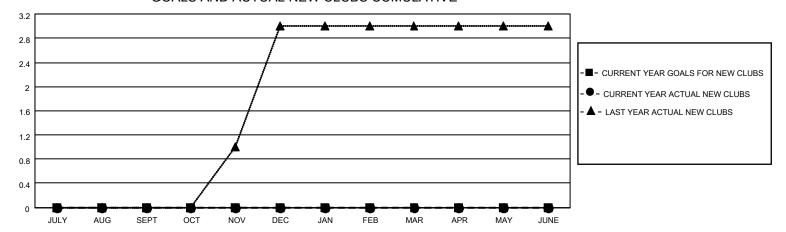

## MONTHLY MEMBERSHIP PROGRESS REPORT

LOCATION HUNGARY District 119 Results as of: 8/31/2021

| Clubs                 |               |           |               | Members               |                        |                         |                                                    |
|-----------------------|---------------|-----------|---------------|-----------------------|------------------------|-------------------------|----------------------------------------------------|
| RESULTS FOR 2021-2022 |               |           |               | RESULTS FOR 2021-2022 |                        |                         |                                                    |
| QUARTER               | NEW CLUB GOAL | NEW CLUBS | DROPPED CLUBS | QUARTER MEM           | BER GROWTH NET<br>GOAL | MEMBER GROWTH<br>ACTUAL | DROPPED<br>MEMBERS ACTUAL<br>(including transfers) |
| JULY/AUG/SEPT         | 0             | 0         | 0             | JULY/AUG/SEPT         | 0                      | 5                       | 8                                                  |
| OCT/NOV/DEC           | 0             | 0         | 0             | OCT/NOV/DEC           | 0                      | 0                       | 0                                                  |
| JAN/FEB/MAR           | 0             | 0         | 0             | JAN/FEB/MAR           | 0                      | 0                       | 0                                                  |
| APR/MAY/JUNE          | 0             | 0         | 0             | APR/MAY/JUNE          | 0                      | 0                       | 0                                                  |

## GOALS AND ACTUAL NEW CLUBS CUMULATIVE